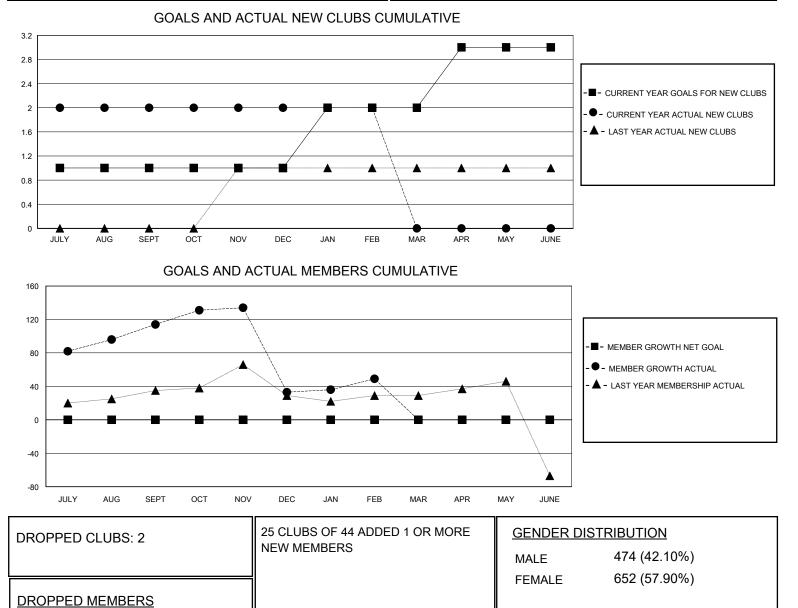

## MONTHLY MEMBERSHIP PROGRESS REPORT

District 310 A2

Results as of: 2/29/2024

| GMT:                  | LOCATION THAILAND |           |               |                       |                        |                         | GMT CA                                             |
|-----------------------|-------------------|-----------|---------------|-----------------------|------------------------|-------------------------|----------------------------------------------------|
| Clubs                 |                   |           |               | Members               |                        |                         |                                                    |
| RESULTS FOR 2023-2024 |                   |           |               | RESULTS FOR 2023-2024 |                        |                         |                                                    |
| QUARTER               | NEW CLUB GOAL     | NEW CLUBS | DROPPED CLUBS | QUARTER MEM           | BER GROWTH NET<br>GOAL | MEMBER GROWTH<br>ACTUAL | DROPPED<br>MEMBERS ACTUAL<br>(including transfers) |
| JULY/AUG/SEPT         | 1                 | 2         | 2             | JULY/AUG/SEPT         | 0                      | 125                     | 10                                                 |
| OCT/NOV/DEC           | 0                 | 0         | 0             | OCT/NOV/DEC           | 0                      | 47                      | 121                                                |
| JAN/FEB/MAR           | 1                 | 0         | 0             | JAN/FEB/MAR           | 0                      | 19                      | 3                                                  |
| APR/MAY/JUNE          | 1                 | 0         | 0             | APR/MAY/JUNE          | 0                      | 0                       | 0                                                  |